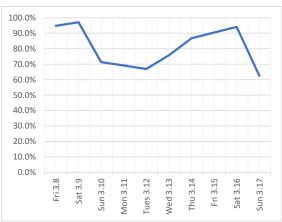

### **HOTEL (50 UNITS OR LESS)**

|                           | Total Occupancy |
|---------------------------|-----------------|
| Friday, March 8, 2024     | 94.9%           |
| Saturday, March 9, 2024   | 97.1%           |
| Sunday, March 10, 2024    | 71.3%           |
| Monday, March 11, 2024    | 69.1%           |
| Tuesday, March 12, 2024   | 66.9%           |
| Wednesday, March 13, 2024 | 75.7%           |
| Thursday, March 14, 2024  | 86.8%           |
| Friday, March 15, 2024    | 90.4%           |
| Saturday, March 16, 2024  | 94.1%           |
| Sunday, March 17, 2024    | 62.5%           |