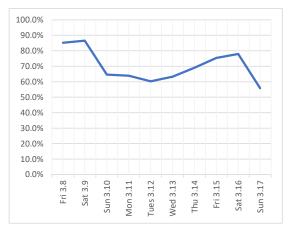

#### ALL MAMMOTH AGGREGATE

|                           | <b>Total Occupancy</b> |
|---------------------------|------------------------|
| Friday, March 8, 2024     | 85.2%                  |
| Saturday, March 9, 2024   | 86.6%                  |
| Sunday, March 10, 2024    | 64.6%                  |
| Monday, March 11, 2024    | 63.9%                  |
| Tuesday, March 12, 2024   | 60.3%                  |
| Wednesday, March 13, 2024 | 63.3%                  |
| Thursday, March 14, 2024  | 69.1%                  |
| Friday, March 15, 2024    | 75.4%                  |
| Saturday, March 16, 2024  | 77.9%                  |
| Sunday, March 17, 2024    | 55.8%                  |