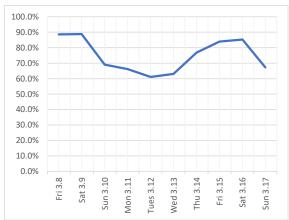

### **CONDO & RESERVATION BUREAU**

|                           | <b>Total Occupancy</b> |
|---------------------------|------------------------|
| Friday, March 8, 2024     | 88.6%                  |
| Saturday, March 9, 2024   | 88.8%                  |
| Sunday, March 10, 2024    | 69.1%                  |
| Monday, March 11, 2024    | 66.2%                  |
| Tuesday, March 12, 2024   | 61.1%                  |
| Wednesday, March 13, 2024 | 63.1%                  |
| Thursday, March 14, 2024  | 76.8%                  |
| Friday, March 15, 2024    | 83.9%                  |
| Saturday, March 16, 2024  | 85.3%                  |
| Sunday, March 17, 2024    | 67.3%                  |