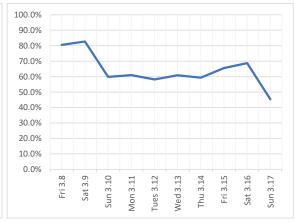

# **HOTEL (50 UNITS OR MORE)**

|                           | Total Occupancy |
|---------------------------|-----------------|
| Friday, March 8, 2024     | 80.6%           |
| Saturday, March 9, 2024   | 82.7%           |
| Sunday, March 10, 2024    | 59.8%           |
| Monday, March 11, 2024    | 61.0%           |
| Tuesday, March 12, 2024   | 58.3%           |
| Wednesday, March 13, 2024 | 60.8%           |
| Thursday, March 14, 2024  | 59.3%           |
| Friday, March 15, 2024    | 65.6%           |
| Saturday, March 16, 2024  | 68.7%           |
| Sunday, March 17, 2024    | 45.4%           |